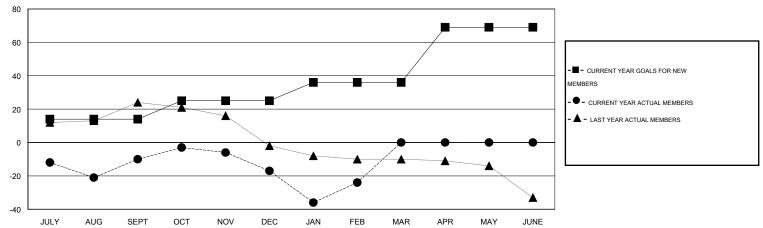

## GOALS AND ACTUAL NEW CLUBS CUMULATIVE

#### GOALS AND ACTUAL MEMBERS CUMULATIVE

| DROPPED CLUBS: 1  DROPPED MEMBERS |        | 22 CLUBS OF 39 ADDED 1 OR MORE NEW MEMBERS | GENDER DISTRIBU<br>MALE<br>FEMALE | TION<br>574 (63.99%)<br>323 (36.01%) |     |
|-----------------------------------|--------|--------------------------------------------|-----------------------------------|--------------------------------------|-----|
| DECEASED CLUB CANCELLED           | 9<br>7 | CLICK HERE FOR HEALTH ASSESSMENT DATA      | FAMILY UNIT MEMBERS               |                                      | 215 |
| OTHER                             | 105    |                                            | HEAD OF HOUSEHOLD                 |                                      | 107 |
| TOTAL                             | 121    |                                            | NON-HEAD OF HOUSEHOL              | 108                                  |     |